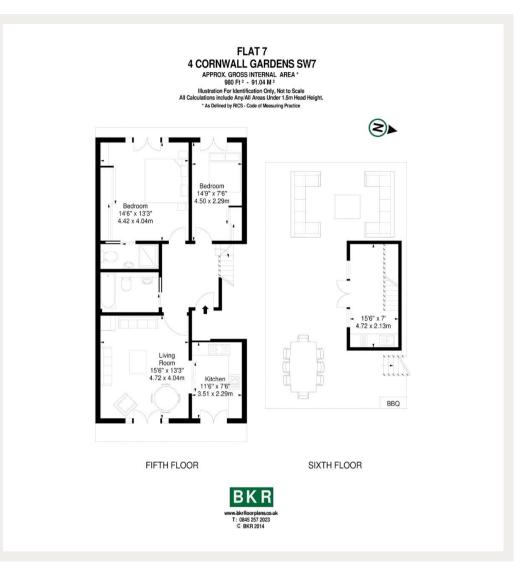

## Cornwall Gardens, SW7

A light, interior designed two bedroom, two bathroom apartment finished to the highest standard set on the top floor within this beautiful period building.

Cornwall Gardens is walking distance from Gloucester Road tube station, as well as all the shops, restaurants and amenities of South Kensington.

Whilst every effort is made to ensure the accuracy of these details, it should be noted that the measurements are approximate only. Floorplans are for representation purposes only and prepared according to the RICS Code of Measuring Practice by our floorplan provider. Therefore, the layout of doors, windows and rooms are approximate and should be regarded as such by any prospective tenant.