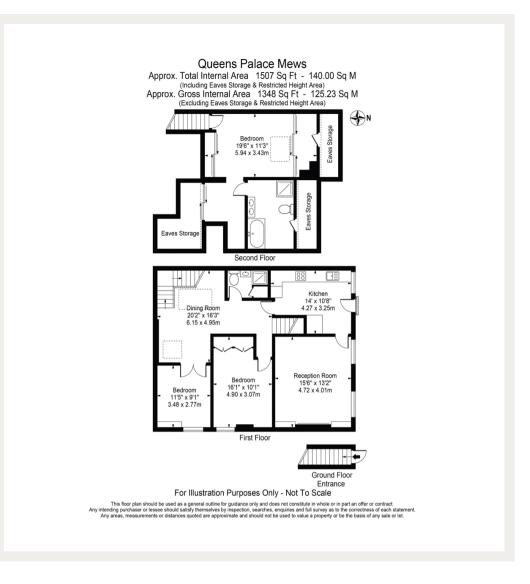

## Queen's Gate Place Mews, SW7

Offered on a Short-Let basis, this beautifully presented three double bedroom family home ideally located in a quiet, cobbled mews perfectly located in the heart of South Kensington.

Council Tax Band: Included in rent Deposit: £15,000

Pet Friendly, All Bills Inclusive, Short Let

Asking price: £3,500 pw

020 7096 9476 contact@landstones.co.uk

Whilst every effort is made to ensure the accuracy of these details, it should be noted that the measurements are approximate only. Floorplans are for representation purposes only and prepared according to the RICS Code of Measuring Practice by our floorplan provider. Therefore, the layout of doors, windows and rooms are approximate and should be regarded as such by any prospective tenant.