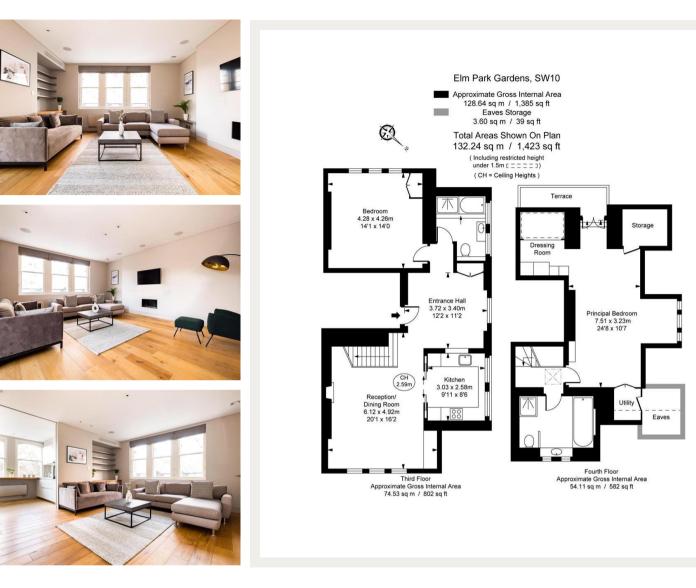

## Elm Park Gardens, SW10

This spectacular top-floor, two-bedroom, two-bathroom duplex apartment has been finished to an impeccable standard.

Showcasing a seamless blend of industrial and contemporary design elements, the property boasts thoughtfully crafted storage solutions, air conditioning, a private terrace, and access to beautifully maintained communal gardens. The open-plan living area offers an exceptional space for modern living and entertaining.

Council Tax Band: F Deposit: £10,038 Garden details: Private Garden

Air Conditioning, Communal Garden, Private roof terrace, Wooden Floors

Asking price: £1,673 pw

020 7096 9476 contact@landstones.co.uk Whilst every effort is made to ensure the accuracy of these details, it should be noted that the measurements are approximate only. Floorplans are for representation purposes only and prepared according to the RICS Code of Measuring Practice by our floorplan provider. Therefore, the layout of doors, windows and rooms are approximate and should be regarded as such by any prospective tenant.