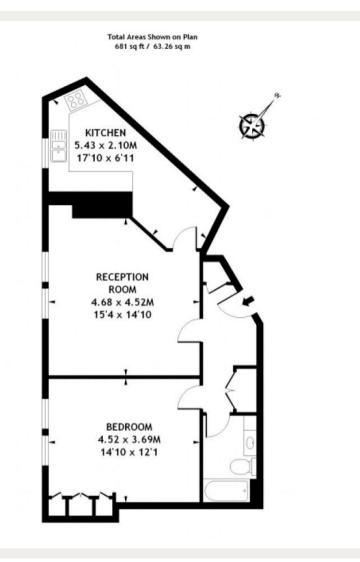

Deposit: £3,675

Eat-in Kitchen, Good Storage, Lift Access, Heating & Hot Water Included

Asking price: £735 pw

020 7096 9476 contact@landstones.co.uk Whilst every effort is made to ensure the accuracy of these details, it should be noted that the measurements are approximate only. Floorplans are for representation purposes only and prepared according to the RICS Code of Measuring Practice by our floorplan provider. Therefore, the layout of doors, windows and rooms are approximate and should be regarded as such by any prospective tenant.