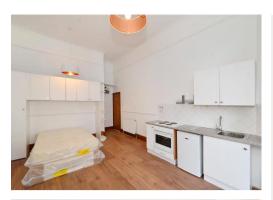

## Collingham Road, SW5

A newly refurnished and spacious studio apartment set on the first floor of this attractive period building moments from Gloucester Road tube station.

Collingham Road is ideally located between Gloucester Road and Earl's Court tube stations, also moments away from the many shops, bars and restaurants of Earl's Court and South Kensington.

Deposit: £1,975

High Ceilings, Wooden Floors, Newly Refurbished, Fully Fitted Kitchen

Asking price: £395 pw

020 7096 9476 contact@landstones.co.uk Whilst every effort is made to ensure the accuracy of these details, it should be noted that the measurements are approximate only. Floorplans are for representation purposes only and prepared according to the RICS Code of Measuring Practice by our floorplan provider. Therefore, the layout of doors, windows and rooms are approximate and should be regarded as such by any prospective tenant.