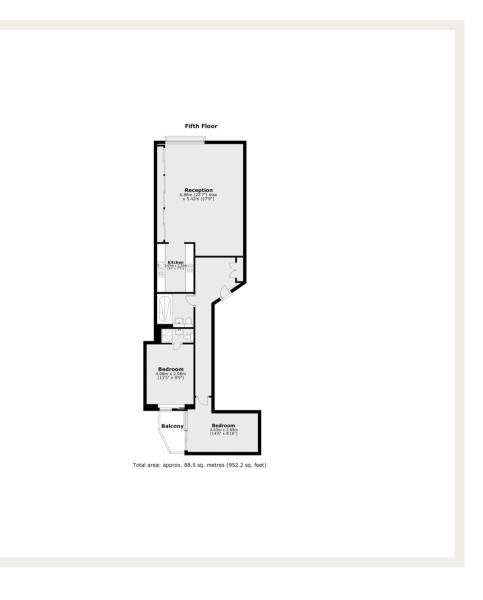

## Cromwell Road, SW7

A two bedroom, two bathrooms apartment, on the fifth floor of this popular building with concierge service. There is a private balcony and the apartment also comes with a parking space. The property is immaculate condition and is offered with no ongoing chain.

Council Tax Band: G (Kensington and Chelsea)

Tenure: Leasehold

Ground Rent: £1,000 per year Service Charge: £10,874 per year Garden details: Private Garden

Two Double Bedrooms, Two Bathrooms, 24 Hour Porter,

Balcony, Lift, Underground Car Park

Asking price: £650,000

020 7096 9476 contact@landstones.co.uk

Whilst every effort is made to ensure the accuracy of these details, it should be noted that the measurements are approximate only. Floorplans are for representation purposes only and prepared according to the RICS Code of Measuring Practice by our floorplan provider. Therefore, the layout of doors, windows and rooms are approximate and should be regarded as such by any prospective purchaser. Any internal photographs are intended as a guide only and it should not be assumed that any of the furniture/fittings are included in any sale. Where shown, details of lease, ground rent and service charge are provided by the vendor and their accuracy cannot be guaranteed, as the information may not have been verified and further checks should be made either through your solicitor/conveyance. Where appliances, including central heating, are mentioned, it cannot be assumed that they are in working order, as they have not been tested. Please also note that wiring, plumbing and drains have not been checked.