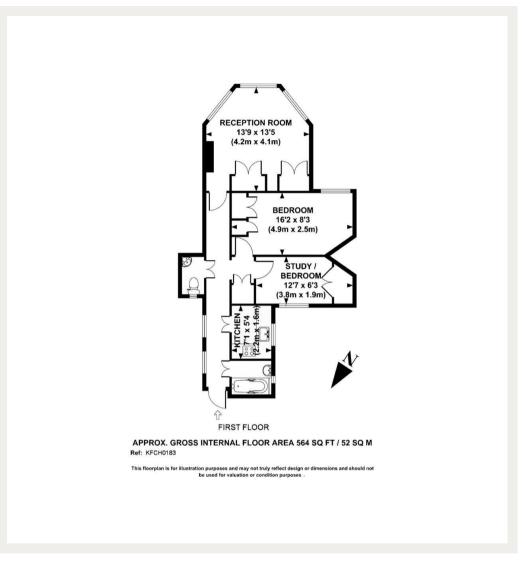

## Kings Road, SW3

Offered on a Short-Let basis, this splendid two bedroom apartment situated on the second floor, at the rear of this well maintained mansion block in the heart of Chelsea.

Alexandra Mansions is situated in the heart of Chelsea on Kings Road and is perfectly positioned for all of the amenities the area has to offer. Both Kings Road and Fulham Road offer supermarkets, independent shops, restaurants and cafes.

Deposit: £5,200

All Bills Inclusive, Short Let

Asking price: £1,200 pw

020 7096 9476 contact@landstones.co.uk Whilst every effort is made to ensure the accuracy of these details, it should be noted that the measurements are approximate only. Floorplans are for representation purposes only and prepared according to the RICS Code of Measuring Practice by our floorplan provider. Therefore, the layout of doors, windows and rooms are approximate and should be regarded as such by any prospective tenant.