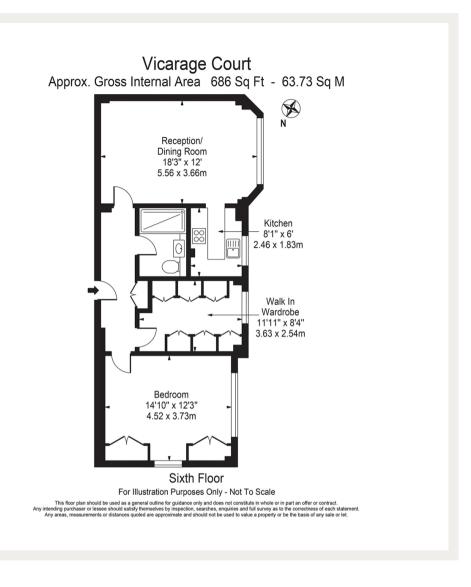

Deposit: £4,000

Recently Refurbished, Porter, Heating & Hot Water Included, Lift, Wooden Floors, Good Transport Links

Asking price: £800 pw

020 7096 9476 contact@landstones.co.uk

Whilst every effort is made to ensure the accuracy of these details, it should be noted that the measurements are approximate only. Floorplans are for representation purposes only and prepared according to the RICS Code of Measuring Practice by our floorplan provider. Therefore, the layout of doors, windows and rooms are approximate and should be regarded as such by any prospective tenant.