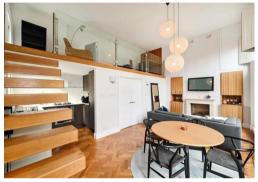

## Earls Court Square, SW5

An interior designed loft-style apartment finished to the highest standard set on the first floor within this beautiful building located in a quiet garden square in Earl's Court.

 ${\bf Communal\ Garden,\ High\ Ceilings\ \&\ Wood\ Floors,\ Private}$ 

Balcony , Mezzanine Study

Asking price: £795 pw

Whilst every effort is made to ensure the accuracy of these details, it should be noted that the measurements are approximate only. Floorplans are for representation purposes only and prepared according to the RICS Code of Measuring Practice by our floorplan provider. Therefore, the layout of doors, windows and rooms are approximate and should be regarded as such by any prospective tenant.