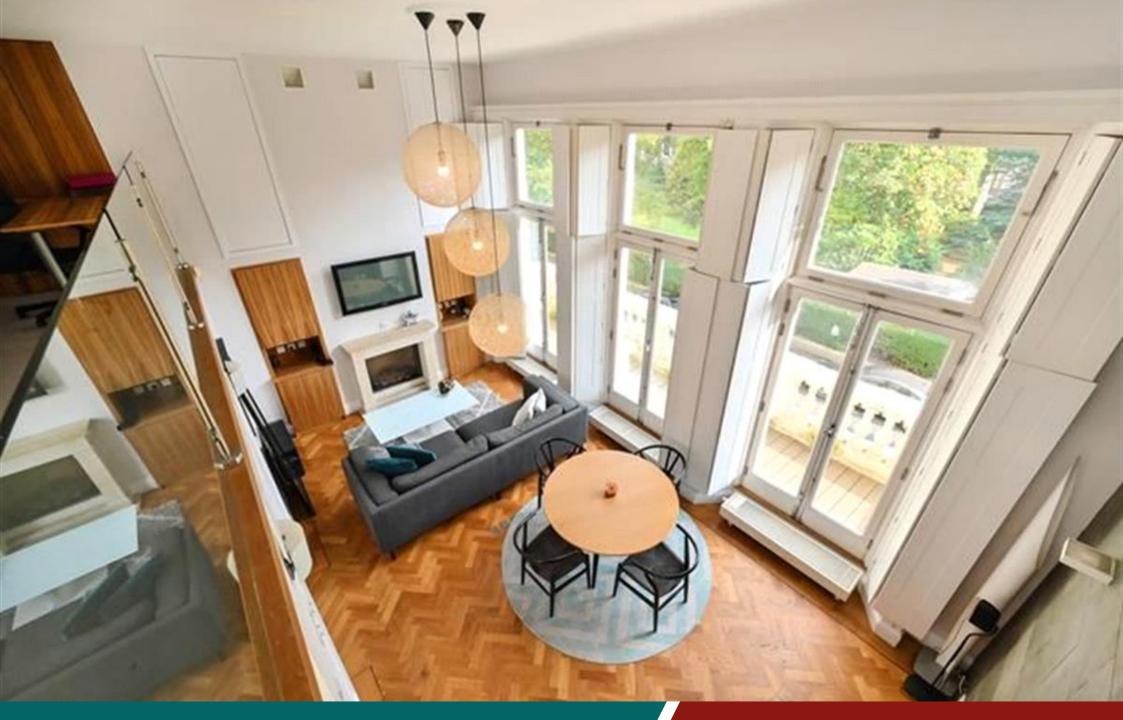

## Earls Court Square, SW5

An interior designed loft-style apartment finished to the highest standard set on the first floor within this beautiful building located in a quiet garden square in Earl's Court.

 ${\bf Communal\ Garden,\ High\ Ceilings\ \&\ Wood\ Floors,\ Private}$ 

Balcony , Mezzanine Study

Asking price: £795 pw

Whilst every effort is made to ensure the accuracy of these details, it should be noted that the measurements are approximate only. Floorplans are for representation purposes only and prepared according to the RICS Code of Measuring Practice by our floorplan provider. Therefore, the layout of doors, windows and rooms are approximate and should be regarded as such by any prospective tenant.