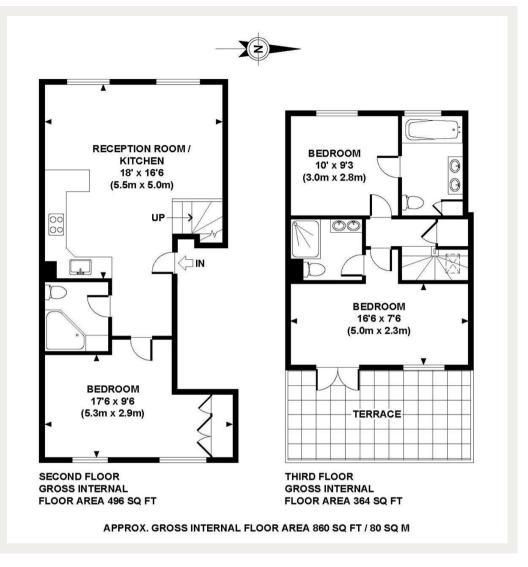

## Earls Court Road, W8

A modern three bedroom split level apartment set over the second and third floor within this attractive period building located moments away from Holland Park.

Situated in the heart of Kensington close to the many lively bars and restaurants. Kensington High Street underground station is a short walk away.

Council Tax Band: G Deposit: £4,960

Three Double Bedrooms, Three Bathrooms, Bright Reception Room, Roof Terrace

Asking price: £992 pw

020 7096 9476 contact@landstones.co.uk Whilst every effort is made to ensure the accuracy of these details, it should be noted that the measurements are approximate only. Floorplans are for representation purposes only and prepared according to the RICS Code of Measuring Practice by our floorplan provider. Therefore, the layout of doors, windows and rooms are approximate and should be regarded as such by any prospective tenant.