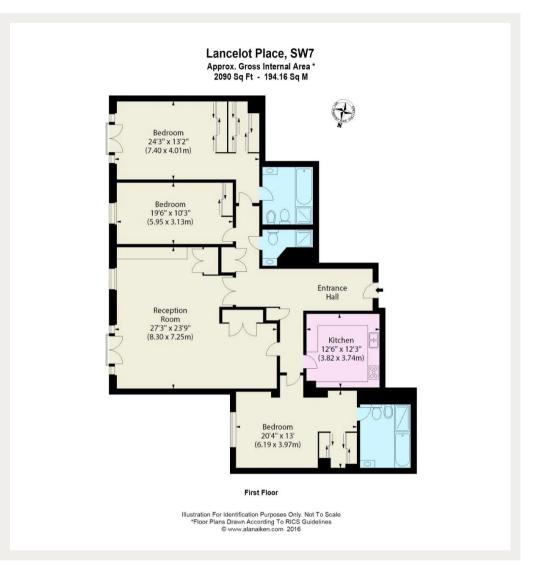

## Lancelot Place, SW7

A vast and stylish lateral three bedroom apartment finished to the highest standard, set over the first floor (with lift) within this exceptional development in the heart of Knightsbridge.

Parking options: Off Street

Secure Underground Parking, 24/7 Concierge, Air Conditioning, Swimming Pool, Gym

Asking price: £4,500 pw

020 7096 9476 contact@landstones.co.uk

Whilst every effort is made to ensure the accuracy of these details, it should be noted that the measurements are approximate only. Floorplans are for representation purposes only and prepared according to the RICS Code of Measuring Practice by our floorplan provider. Therefore, the layout of doors, windows and rooms are approximate and should be regarded as such by any prospective tenant.