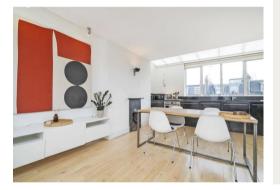

As you move up again onto the top floor you enter the large open reception space with double French doors leading out onto a parapet balcony. The room is again flooded with light from a set of ceiling windows above the open plan kitchen. The whole property has been designed to create a guiet oasis of calm but just moments from the hustle and buzz of Westbourne Grove when you want it.