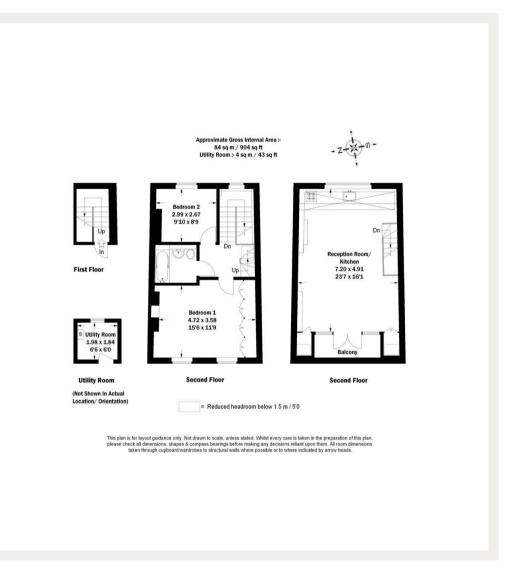

## Sutherland Place, W2

Landstones are proud to offer for sale this superb split level upper maisonette in the heart of Notting Hill just moments from Westbourne Grove.

Set in on of Notting Hills colourful period town houses this apartment really does provide the West London life at its finest. Entering the property on the first floor you move up the open staircase to find two large double brooms on the second floor both with large sash windows that fill the rooms with light. This floor also includes the large modern family bathroom with bathtub.

As you move up again onto the top floor you enter the large open reception space with double French doors leading out onto a parapet balcony. The room is again flooded with light from a set of ceiling windows above the open plan kitchen. The whole property has been designed to create a guiet oasis of calm but just moments from the hustle and buzz of Westbourne Grove when you want it.