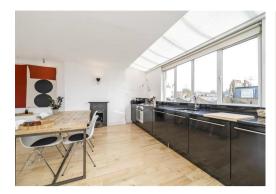

As you move up again onto the top floor you enter the large open reception space with double French doors leading out onto a parapet balcony. The room is again flooded with light from a set of ceiling windows above the open plan kitchen. The whole property has been designed to create a guiet oasis of calm but just moments from the hustle and buzz of Westbourne Grove when you want it.