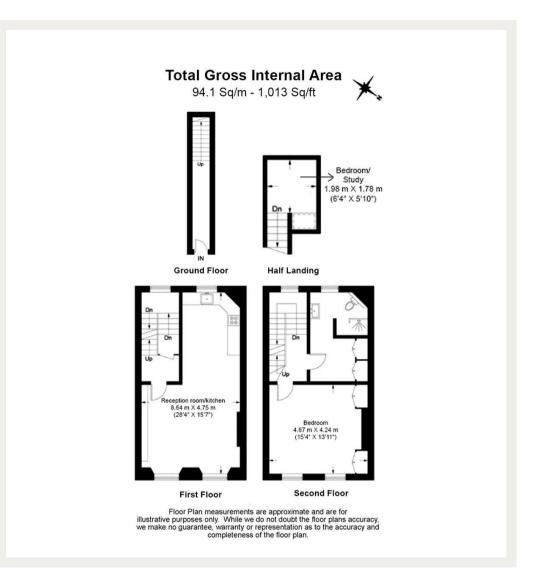

## Sussex Place, W2

A newly redecorated two bedroom maisonette benefiting from it's own front door and a great storage throughout.

Sussex Place nearby transport links include Paddington Mainline (Heathrow Express, Network Rail) and underground (Bakerloo, District, Circle and Hammersmith & City line) stations, in addition to Lancaster Gate underground station, offering Central line services.

Council Tax Band: G Deposit: £4,035

Asking price: £807 pw

020 7096 9476 contact@landstones.co.uk Whilst every effort is made to ensure the accuracy of these details, it should be noted that the measurements are approximate only. Floorplans are for representation purposes only and prepared according to the RICS Code of Measuring Practice by our floorplan provider. Therefore, the layout of doors, windows and rooms are approximate and should be regarded as such by any prospective tenant.