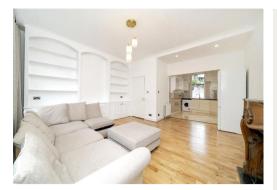

## Sussex Place, W2

A newly redecorated two bedroom maisonette benefiting from it's own front door and a great storage throughout.

Sussex Place nearby transport links include Paddington Mainline (Heathrow Express, Network Rail) and underground (Bakerloo, District, Circle and Hammersmith & City line) stations, in addition to Lancaster Gate underground station, offering Central line services.