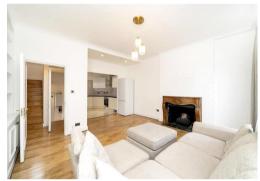

## Sussex Place, W2

A newly redecorated two bedroom maisonette benefiting from it's own front door and a great storage throughout.

Sussex Place nearby transport links include Paddington Mainline (Heathrow Express, Network Rail) and underground (Bakerloo, District, Circle and Hammersmith & City line) stations, in addition to Lancaster Gate underground station, offering Central line services.