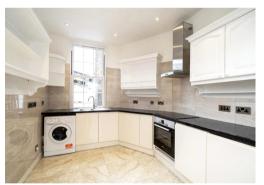

## Sussex Place, W2

A newly redecorated two bedroom maisonette benefiting from it's own front door and a great storage throughout.

Sussex Place nearby transport links include Paddington Mainline (Heathrow Express, Network Rail) and underground (Bakerloo, District, Circle and Hammersmith & City line) stations, in addition to Lancaster Gate underground station, offering Central line services.