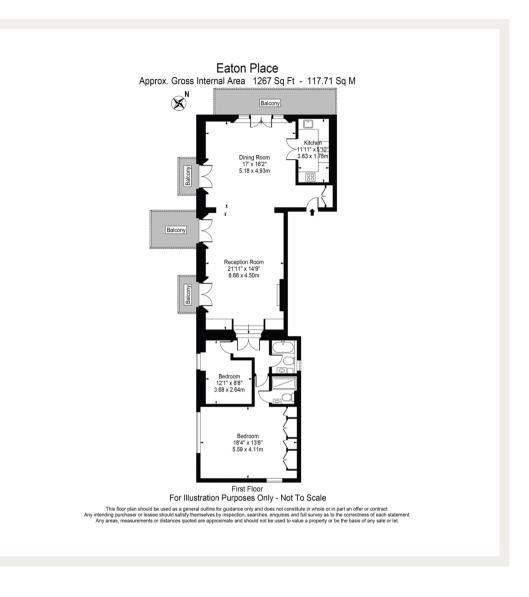

Deposit: £23,800 Garden details: Terrace

Short Let, All Bills Inclusive

Asking price: £5,500 pw

020 7096 9476 contact@landstones.co.uk

Whilst every effort is made to ensure the accuracy of these details, it should be noted that the measurements are approximate only. Floorplans are for representation purposes only and prepared according to the RICS Code of Measuring Practice by our floorplan provider. Therefore, the layout of doors, windows and rooms are approximate and should be regarded as such by any prospective tenant.