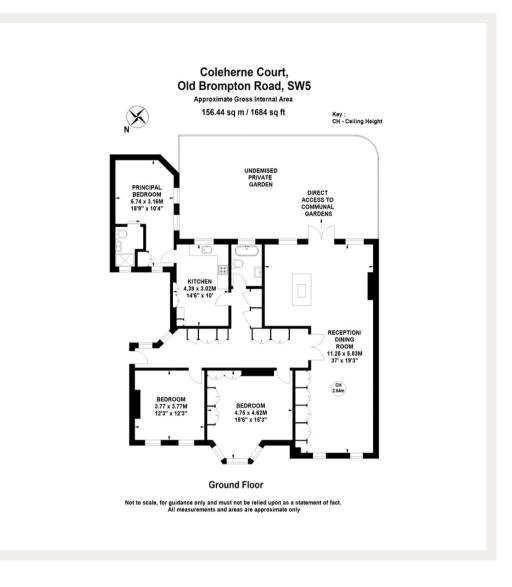

Whilst every effort is made to ensure the accuracy of these details, it should be noted that the measurements are approximate only. Floorplans are for representation purposes only and prepared according to the RICS Code of Measuring Practice by our floorplan provider. Therefore, the layout of doors, windows and rooms are approximate and should be regarded as such by any prospective purchaser. Any internal photographs are intended as a guide only and it should not be assumed that any of the furniture/fittings are included in any sale. Where shown, details of lease, ground rent and service charge are provided by the vendor and their accuracy cannot be guaranteed, as the information may not have been verified and further checks should be made either through your solicitor/conveyance. Where appliances, including central heating, are mentioned, it cannot be assumed that they are in working order, as they have not been tested. Please also note that wiring, plumbing and drains have not been checked.