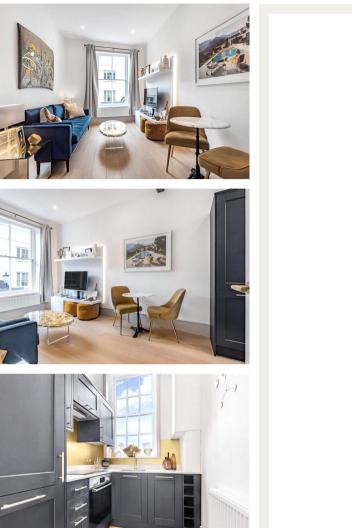

## Portobello Road, W11

Landstones are proud to present this stunning first floor apartment set within a Victorian conversion on the world famous Portobello Road.

The property has been fully renovated throughout with no expense spared to create a stunning apartment, perfect for a single professional who yearns to be in the thick of the action.

Just moments from the Electric Cinema and so many other attractions of Notting Hill.

Council Tax Band: E (Kensington and Chelsea) Deposit: £3,250

One Bedroom, First Floor, Newly Renovated

Asking price: £650 pw