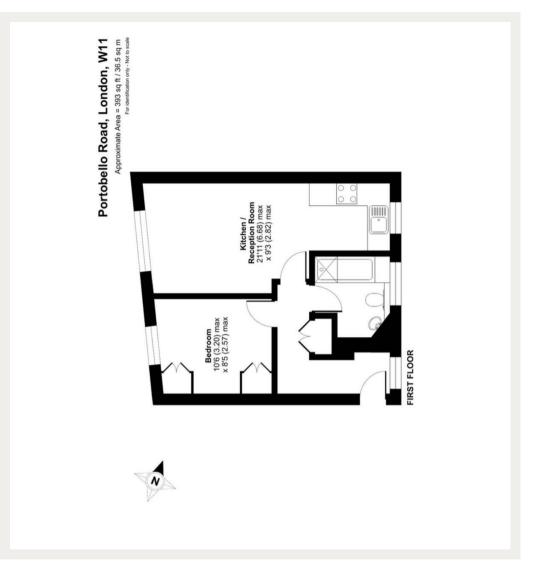

Whilst every effort is made to ensure the accuracy of these details, it should be noted that the measurements are approximate only. Floorplans are for representation purposes only and prepared according to the RICS Code of Measuring Practice by our floorplan provider. Therefore, the layout of doors, windows and rooms are approximate and should be regarded as such by any prospective tenant.