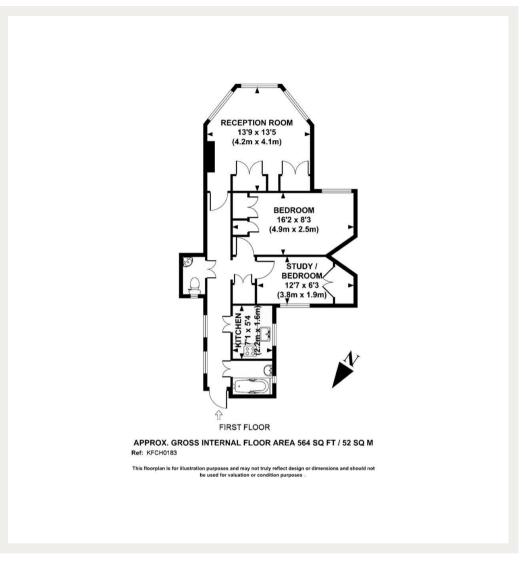

## Kings Road, SW3

A splendid two bedroom apartment situated on the second floor, at the rear of this well maintained mansion block in the heart of Chelsea.

Alexandra Mansions is situated in the heart of Chelsea on Kings Road and is perfectly positioned for all of the amenities the area has to offer. Both Kings Road and Fulham Road offer supermarkets, independent shops, restaurants and cafes.

Council Tax Band: F (Kensington and Chelsea) Deposit: £3,500

Prime Location, Recently Refurbished, Separate Kitchen, Pet Friendly

Asking price: £700 pw

020 7096 9476 contact@landstones.co.uk Whilst every effort is made to ensure the accuracy of these details, it should be noted that the measurements are approximate only. Floorplans are for representation purposes only and prepared according to the RICS Code of Measuring Practice by our floorplan provider. Therefore, the layout of doors, windows and rooms are approximate and should be regarded as such by any prospective tenant.