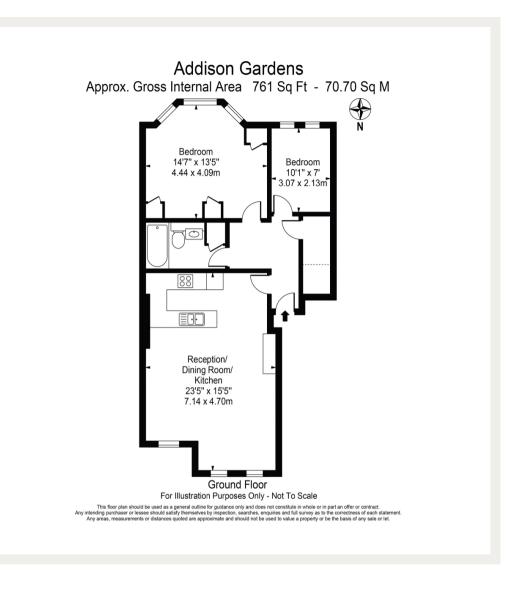

## Addison Gardens, W14

Recently refurbished to an exceptional standard and elegantly interior designed, this two-bedroom apartment is situated on the raised ground floor of a stunning period building.

Council Tax Band: E Deposit: £3,625

Brand New Refurbished, High Ceilings

Asking price: £725 pw

020 7096 9476 contact@landstones.co.uk

Whilst every effort is made to ensure the accuracy of these details, it should be noted that the measurements are approximate only. Floorplans are for representation purposes only and prepared according to the RICS Code of Measuring Practice by our floorplan provider. Therefore, the layout of doors, windows and rooms are approximate and should be regarded as such by any prospective tenant.