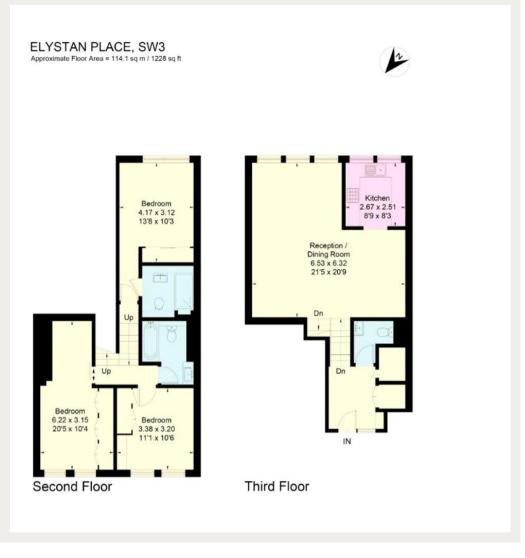

Council Tax Band: G Deposit: £7,770

Duplex Apartment, Porter, Prime Location, Quiet Street

Asking price: £1,295 pw

020 7096 9476 contact@landstones.co.uk Whilst every effort is made to ensure the accuracy of these details, it should be noted that the measurements are approximate only. Floorplans are for representation purposes only and prepared according to the RICS Code of Measuring Practice by our floorplan provider. Therefore, the layout of doors, windows and rooms are approximate and should be regarded as such by any prospective tenant.