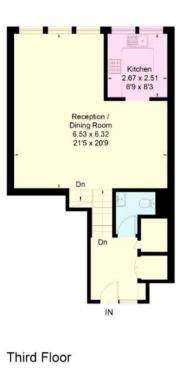

Council Tax Band: G Deposit: £8,300

Duplex Apartment, Porter, Prime Location, Quiet Street

Asking price: £1,385 pw

Bedroom 4.17 x 3.12 13'8 x 10'3

Bedroom

3.38 x 3.20 11'1 x 10'6

ELYSTAN PLACE, SW3

Approximate Floor Area = 114.1 sq m / 1228 sq ft

2

Whilst every effort is made to ensure the accuracy of these details, it should be noted that the measurements are approximate only. Floorplans are for representation purposes only and prepared according to the RICS Code of Measuring Practice by our floorplan provider. Therefore, the layout of doors, windows and rooms are approximate and should be regarded as such by any prospective tenant.