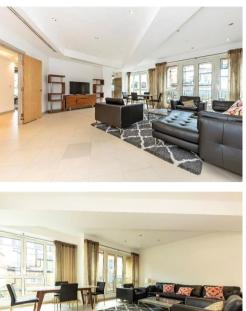

## Hans Crescent, SW1X

A spacious and stylish lateral apartment finished to the highest standard, set over the third floor (with lift) within this prestigious development moments from Harrods.

Located in the heart of Knightsbridge close to the international designer shops and restaurants of Sloane Street and the lovely boutiques on Beauchamp Place, Harvey Nichols and the famous Harrods. Hyde Park is also moments away.

Council Tax Band: H Deposit: £7,500 Parking options: Off Street

24/7 Porter, Air Conditioning, Outdoor Space, Secure Underground Parking

Asking price: £1,250 pw

Approximate Gross Internal Area 1186 sq ft / 110.2 sq m - ZK-BEDROOM 17'6 x 11'10 BEDROOM (5.3m x 3.6m) 12'2 x 9'3 (3.7m x 2.8m) KITCHEN RECEPTION 24'5 x 21'1 (7.4m x 6.4m) THIRD FLOOR GROSS INTERNAL FLOOR AREA 1186 SQ FT