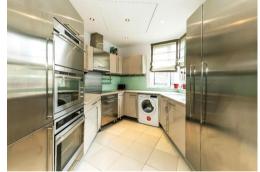

Council Tax Band: H Deposit: £7,500 Parking options: Off Street

24/7 Porter, Air Conditioning, Outdoor Space, Secure Underground Parking

Asking price: £1,250 pw

Approximate Gross Internal Area 1186 sq ft / 110.2 sq m - ZK-BEDROOM 17'6 x 11'10 BEDROOM (5.3m x 3.6m) 12'2 x 9'3 (3.7m x 2.8m) KITCHEN RECEPTION 24'5 x 21'1 (7.4m x 6.4m) THIRD FLOOR GROSS INTERNAL FLOOR AREA 1186 SQ FT