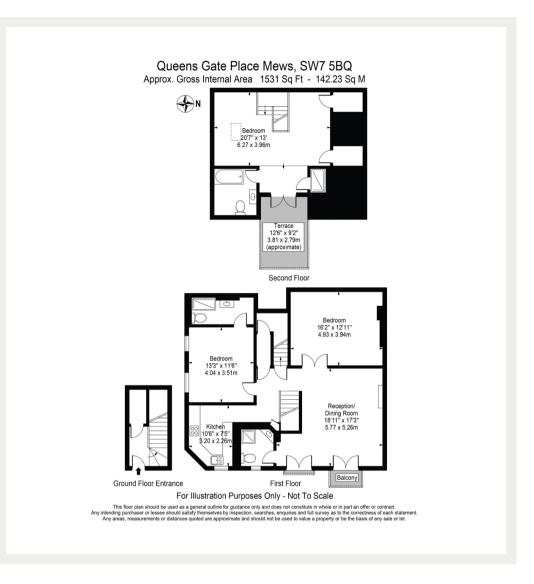

## Queen's Gate Place Mews, SW7

A superb three double bedroom family home ideally located in a quiet, cobbled mews perfectly located in the heart of South Kensington.

Queens Gate Place Mews is situated off Cromwell Road within walking distance to both South Kensington and Gloucester Road tube stations. Nearby there is an extensive range of shops and amenities situated on Gloucester Road and the world renowned museums at the end of Exhibition Road.