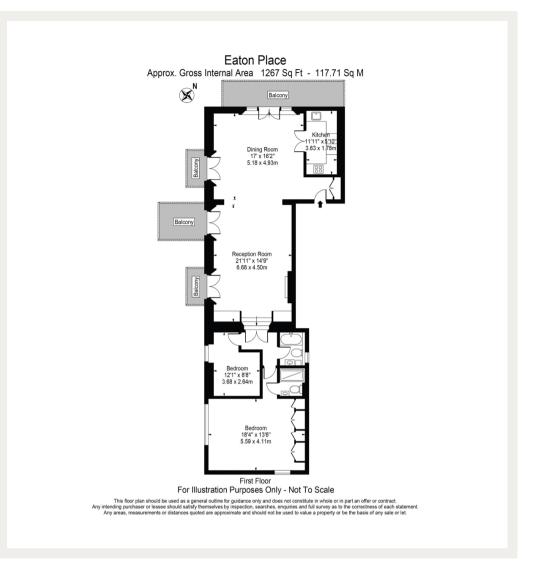

Deposit: £23,800 Garden details: Terrace

Short Let, All Bills Inclusive, Pet Friendly

Asking price: £5,500 pw

020 7096 9476 contact@landstones.co.uk

Whilst every effort is made to ensure the accuracy of these details, it should be noted that the measurements are approximate only. Floorplans are for representation purposes only and prepared according to the RICS Code of Measuring Practice by our floorplan provider. Therefore, the layout of doors, windows and rooms are approximate and should be regarded as such by any prospective tenant.