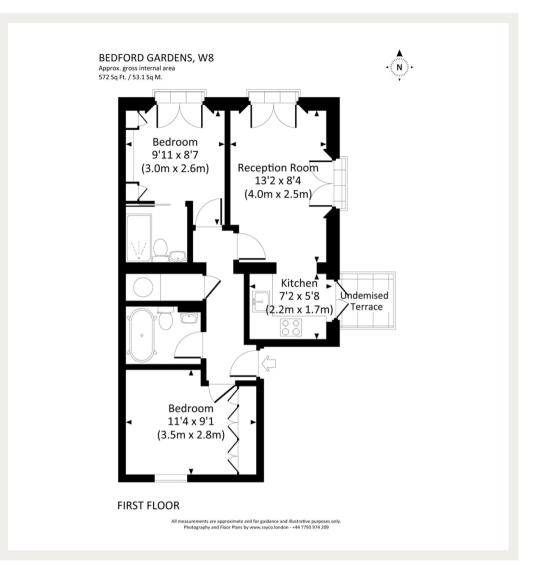

## Bedford Gardens, W8

Landstones are proud to present this beautifully refurbished two-bedroom, two-bathroom apartment with a balcony, located on the highly sought-after Bedford Gardens in Kensington.

Designed by WEST 11, this exceptional home has been finished to the highest standard. The bright open-plan kitchen and reception area is flooded with natural light thanks to dual-aspect windows, while two elegant bathrooms and bespoke built-in storage in both bedrooms add to the apartment's thoughtful layout and contemporary appeal.