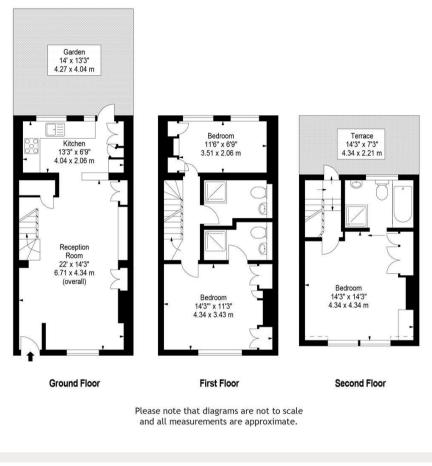

## Cheval Knightsbridge Three Bedroom City Cottage 1124 Sq Ft / 104 Sq M

020 7096 9476 contact@landstones.co.uk

Whilst every effort is made to ensure the accuracy of these details, it should be noted that the measurements are approximate only. Floorplans are for representation purposes only and prepared according to the RICS Code of Measuring Practice by our floorplan provider. Therefore, the layout of doors, windows and rooms are approximate and should be regarded as such by any prospective tenant.