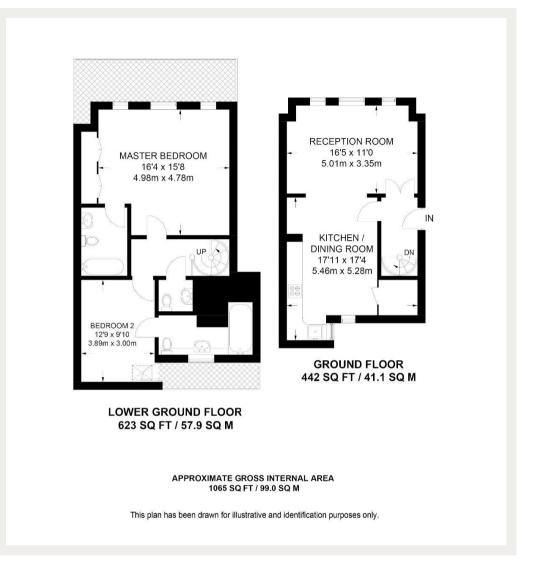

## Harrington Gardens, SW7

A spectacular split level two bedroom and two bathroom apartment within this imposing period conversion in South Kensington.

Harrington Gardens is a sought-after South Kensington address offering easy access to the many boutiques, bars and restaurants of Gloucester Road and Old Brompton Road. Hyde Park is also within walking distance.

Deposit: £6,250

Asking price: £1,250 pw

020 7096 9476 contact@landstones.co.uk Whilst every effort is made to ensure the accuracy of these details, it should be noted that the measurements are approximate only. Floorplans are for representation purposes only and prepared according to the RICS Code of Measuring Practice by our floorplan provider. Therefore, the layout of doors, windows and rooms are approximate and should be regarded as such by any prospective tenant.