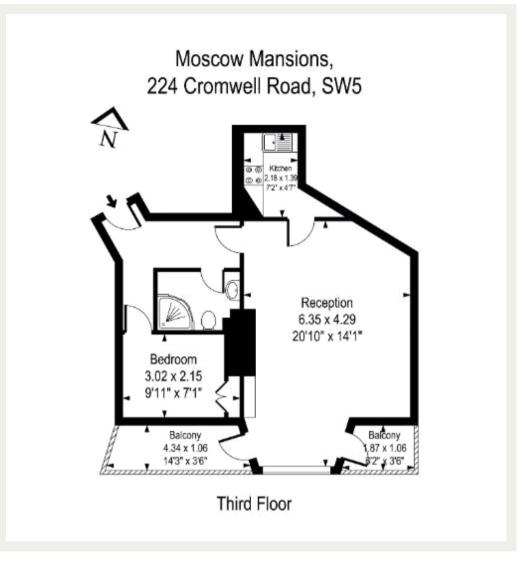

## Moscow Mansions, SW5

Beautifully presented and bright one double bedroom apartment to rent in this desirable mansion block.

The property is ideally located close to a wide range of shops and amenities situated on Earls Court Road. Both Gloucester Road and Earls Court underground station less than 0.3 miles away.

Council Tax Band: D Deposit: £2,475

One Double Bedroom, Lift Access, Outdoor Space, South Facing

Asking price: £495 pw

020 7096 9476 contact@landstones.co.uk

Whilst every effort is made to ensure the accuracy of these details, it should be noted that the measurements are approximate only. Floorplans are for representation purposes only and prepared according to the RICS Code of Measuring Practice by our floorplan provider. Therefore, the layout of doors, windows and rooms are approximate and should be regarded as such by any prospective tenant.