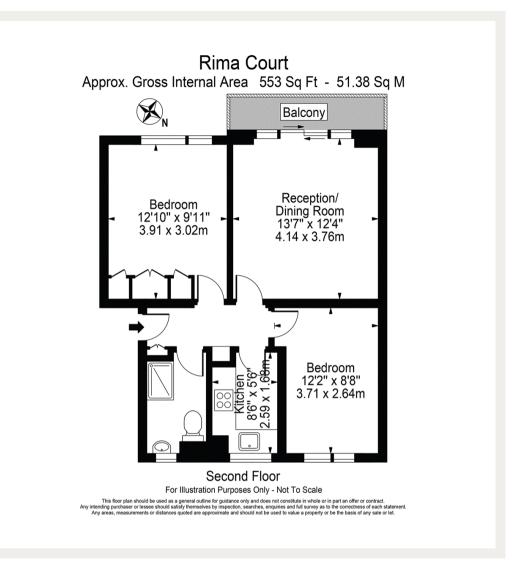

## Callow Street, SW3

An incredibly bright second floor two bedroom flat in this purpose-built block with wonderful quiet west-facing views overlooking some greenery. The flat has good-sized bedrooms, a west-facing balcony and has been refurbished to the highest standard.

Callow street is ideally situated in the heart of Chelsea moments away from all the cafes and restaurants of Fulham Road and Kings Road.

Council Tax Band: E Deposit: £3,750

Two Double Bedrooms, Newly Refurbished, Outdoor Space, South Kensington Station

Asking price: £750 pw

020 7096 9476 contact@landstones.co.uk

Whilst every effort is made to ensure the accuracy of these details, it should be noted that the measurements are approximate only. Floorplans are for representation purposes only and prepared according to the RICS Code of Measuring Practice by our floorplan provider. Therefore, the layout of doors, windows and rooms are approximate and should be regarded as such by any prospective tenant.