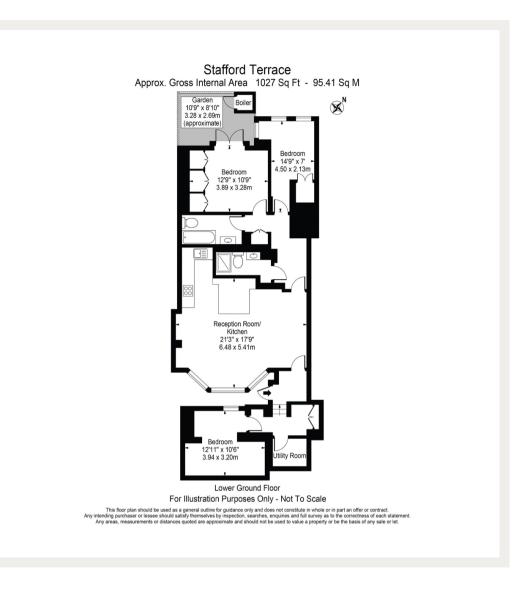

## Stafford Terrace, W8

A modern three bedroom apartment arranged on the garden level of this magnificent period conversion building. The property boasts a guest room/separate study along with a terrace at the rear of block.

Deposit: £4,750

Garden details: Private Garden

Pet Friendly

Asking price: £950 pw

020 7096 9476 contact@landstones.co.uk

Whilst every effort is made to ensure the accuracy of these details, it should be noted that the measurements are approximate only. Floorplans are for representation purposes only and prepared according to the RICS Code of Measuring Practice by our floorplan provider. Therefore, the layout of doors, windows and rooms are approximate and should be regarded as such by any prospective tenant.