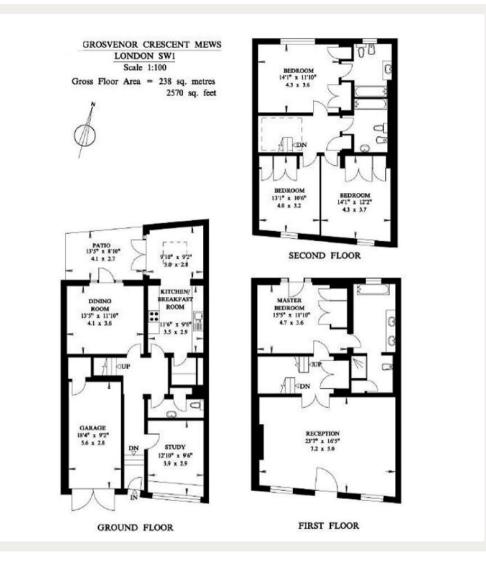

Council Tax Band: H Deposit: £16,500 Parking options: Off Street Garden details: Private Garden

Gated Mews, Off-street parking, Porter

Asking price: £2,750 pw

rightmove C OnTheMarket

ZOOPLO

020 7096 9476 contact@landstones.co.uk Whilst every effort is made to ensure the accuracy of these details, it should be noted that the measurements are approximate only. Floorplans are for representation purposes only and prepared according to the RICS Code of Measuring Practice by our floorplan provider. Therefore, the layout of doors, windows and rooms are approximate and should be regarded as such by any prospective tenant.