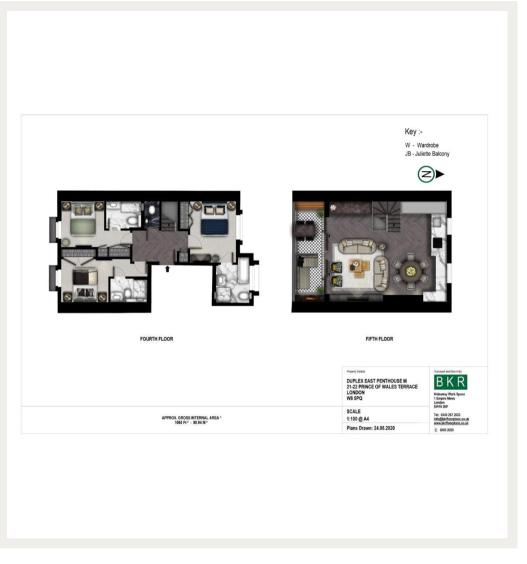

## Prince Of Wales Terrace, W8

This unique three-bedroom penthouse set within this grand period building in the heart of Kensington.

Prince of Wales Terrace is ideally located for the shops, restaurant and transport links of High St Kensington and the Gloucester Road. It is only moments from the open spaces of Hyde Park and Kensington Gardens.

Deposit: £24,900

Air-Conditioning, Brand New Refurbished, Lift Access, **Outdoor Space** 

Asking price: £4,150 pw

020 7096 9476 contact@landstones.co.uk Whilst every effort is made to ensure the accuracy of these details, it should be noted that the measurements are approximate only. Floorplans are for representation purposes only and prepared according to the RICS Code of Measuring Practice by our floorplan provider. Therefore, the layout of doors, windows and rooms are approximate and should be regarded as such by any prospective tenant.