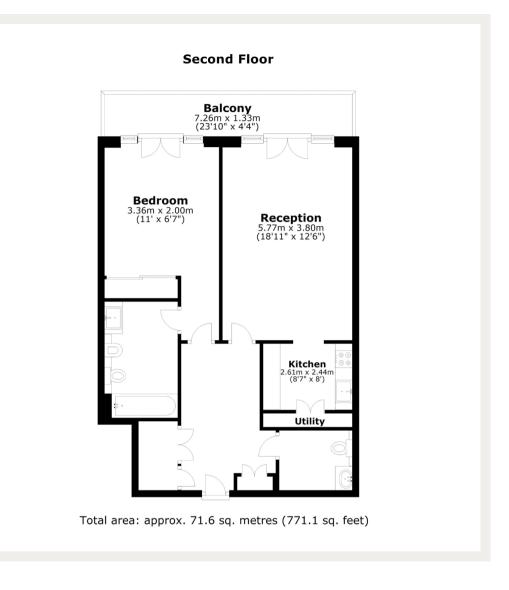

This property comprises a large double reception, separate fully-fitted kitchen, master bedroom with ensuite bathroom and a walk-in wardrobe, second double bedroom with built-in wardrobes and a family bathroom. The building features many amenities including a secure underground parking, a gym and a swimming pool.