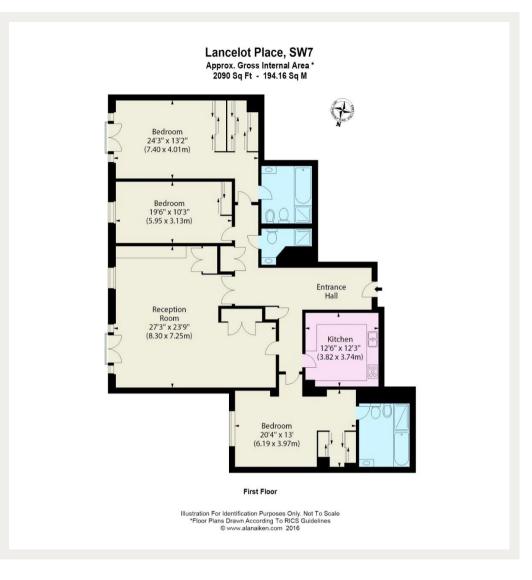

## Lancelot Place, SW7

A vast and stylish lateral three bedroom apartment finished to the highest standard, set over the first floor (with lift) within this exceptional development in the heart of Knightsbridge.

Parking options: Off Street

Secure Underground Parking, 24/7 Concierge, Air Conditioning, Swimming Pool, Gym

Asking price: £4,350 pw

020 7096 9476 contact@landstones.co.uk

Whilst every effort is made to ensure the accuracy of these details, it should be noted that the measurements are approximate only. Floorplans are for representation purposes only and prepared according to the RICS Code of Measuring Practice by our floorplan provider. Therefore, the layout of doors, windows and rooms are approximate and should be regarded as such by any prospective tenant.