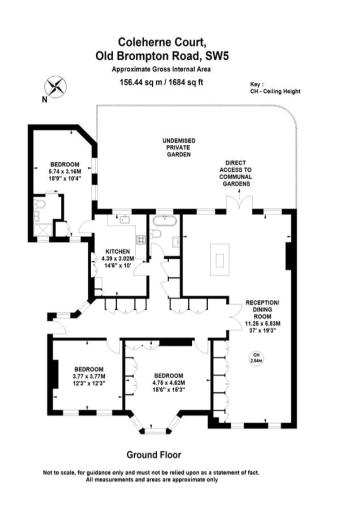

Decorated to a very high standard this property is a perfect London apartment, its versatile layout offers a great opportunity to make a family home or for an occasional London residence.

Other benefits include three double bedrooms, two bathrooms, spacious reception room of over 500 sq. ft with open fireplace and a separate kitchen/breakfast room.

Council Tax Band: G (Kensington and Chelsea) Tenure: Share of Freehold Garden details: Communal Garden, Private Garden

Three Bedroom, Wooden Floors, Communal Garden, Porter

**Asking price:** £2,350,000