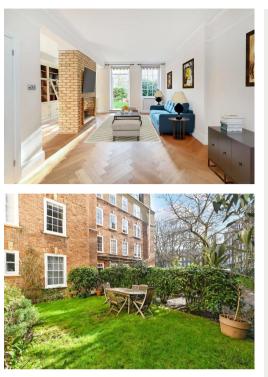

## Old Brompton Road,

Landstones are proud to offer for sale a beautiful three double bedroom, two bathroom ground floor apartment with direct access to the communal gardens of this ever popular period mansion block.

Decorated to a very high standard this property is a perfect London apartment, its versatile layout offers a great opportunity to make a family home or for an occasional London residence.

Other benefits include three double bedrooms, two bathrooms, spacious reception room of over 500 sq. ft with open fireplace and a separate kitchen/breakfast room.

Coleherne Court is on the Old Brompton Road which is within easy walking distance of the Fulham Road and Kings Road and transport links of Earls Court Tube. The apartment is also within Bousfield Primary School catchment area.