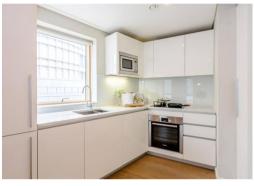

## Merchant Square East, W2

A stunning one bedroom interior designed apartment located on the 7th floor within this prestigious development set within the heart of Paddington Basin.

The building itself is located in the Paddington Basin and features a concierge, lift service and secure underground parking is included. The apartment offers easy access to superb transport links such as Paddington Train Station (Bakerloo, Hammersmith & City, Circle, District lines and Heathrow express) Edgware Road (Circle, District and Bakerloo lines). EPC rating B. Tenant fees may apply.