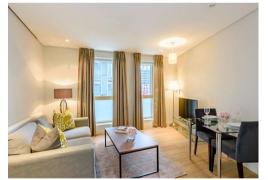

## Merchant Square East, W2

A stunning one bedroom interior designed apartment located on the 7th floor within this prestigious development set within the heart of Paddington Basin.

The building itself is located in the Paddington Basin and features a concierge, lift service and secure underground parking is included. The apartment offers easy access to superb transport links such as Paddington Train Station (Bakerloo, Hammersmith & City, Circle, District lines and Heathrow express) Edgware Road (Circle, District and Bakerloo lines). EPC rating B. Tenant fees may apply.