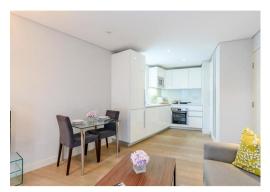

## Merchant Square East, W2

A stunning one bedroom interior designed apartment located on the 7th floor within this prestigious development set within the heart of Paddington Basin.

The building itself is located in the Paddington Basin and features a concierge, lift service and secure underground parking is included. The apartment offers easy access to superb transport links such as Paddington Train Station (Bakerloo, Hammersmith & City, Circle, District lines and Heathrow express) Edgware Road (Circle, District and Bakerloo lines). EPC rating B. Tenant fees may apply.