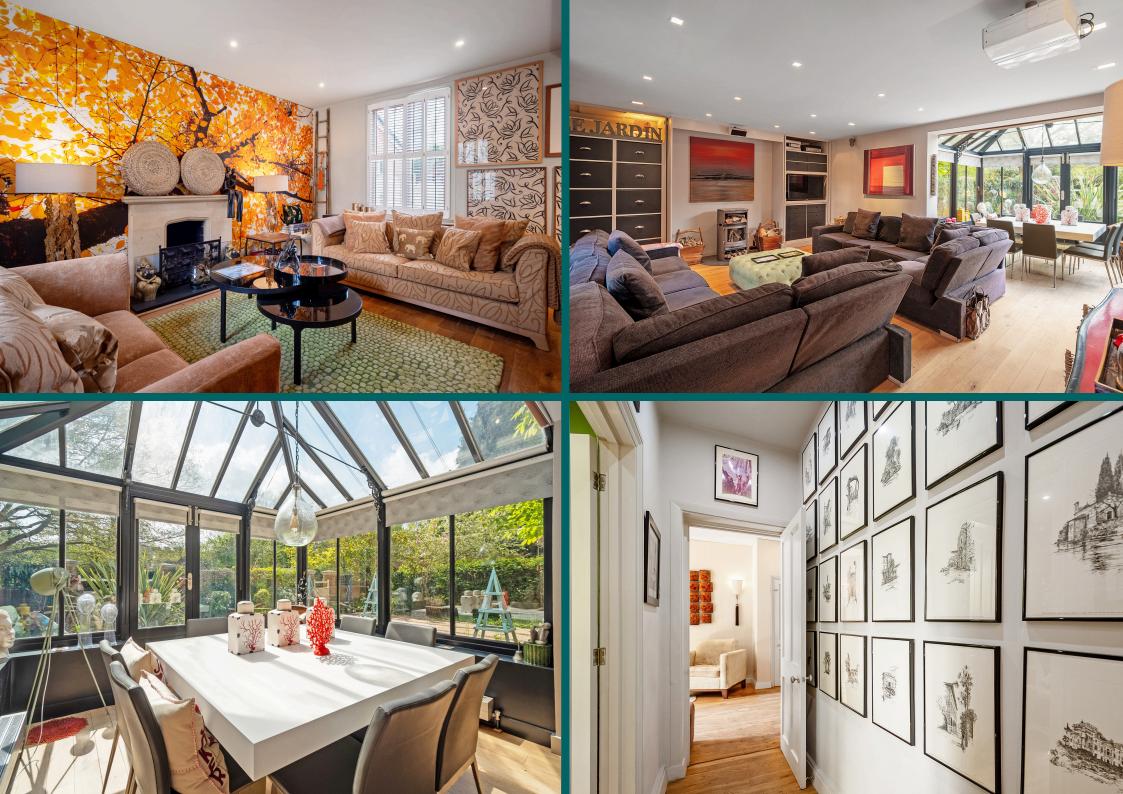

The ground floor of the house provides abundant living and entertaining space. A cosy formal reception room with dual aspect windows welcomes guests to the house. Continuing further into the house you pass through a versatile dining hallway and past the home office into a stunning cinema room which also doubles as the informal lounge area, perfect for those TV nights and sports events. The southern aspect of the house has been extended to provide a delightful conservatory opening back out onto the entrance courtyard garden, this space has been perfectly designed for dinner parties come rain or shine.