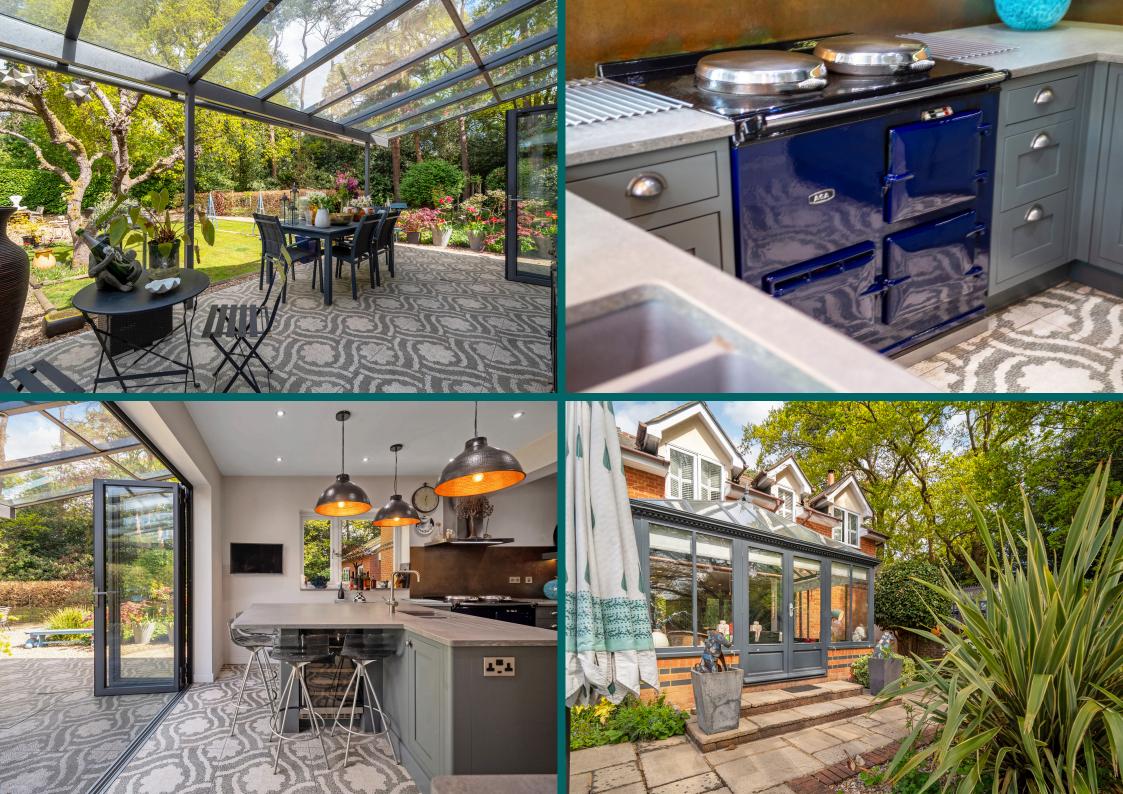

Built in the Victorian era this property has been extended and re-styled to create a beautiful light and spacious residence. With particular attention paid to creating flowing space from the sumptuous interior out into the established and rich gardens that surround the house. The property not only benefits from a delightful front garden but also includes a large open orchard across the driveway.

The ground floor of the house provides abundant living and entertaining space. A cosy formal reception room with dual aspect windows welcomes guests to the house. Continuing further into the house you pass through a versatile dining hallway and past the home office into a stunning cinema room which also doubles as the informal lounge area, perfect for those TV nights and sports events. The southern aspect of the house has been extended to provide a delightful conservatory opening back out onto the entrance courtyard garden, this space has been perfectly designed for dinner parties come rain or shine.