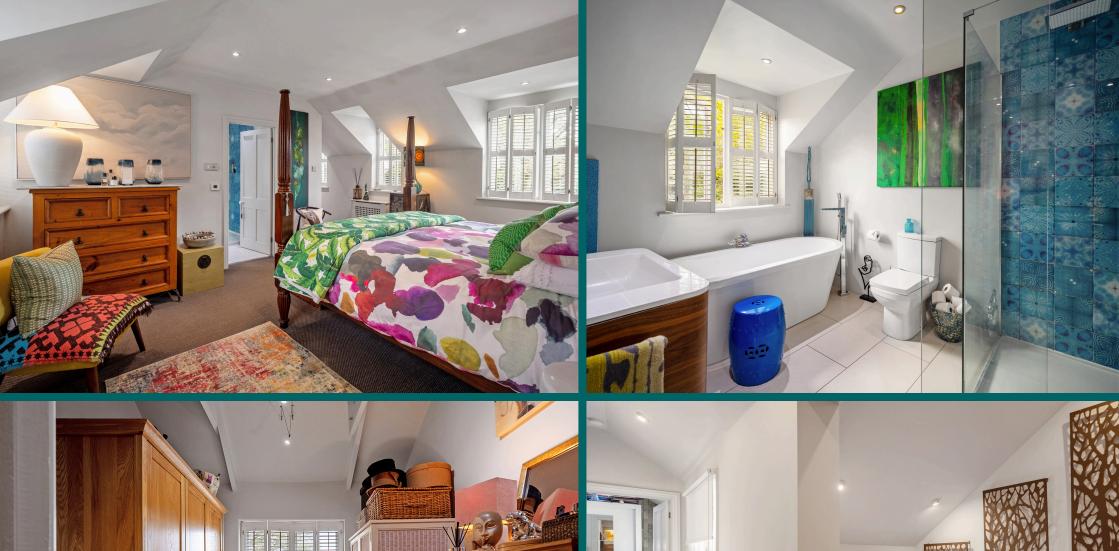

On the first floor the bedrooms are functionally laid out with four large double beds. A fifth versatile room can be incorporated into the master suite as an additional walk-in wardrobe or a perfect nursery. The master suite and principal guest bedrooms both have their own ensuite bathrooms and the family bathroom is located off the landing.