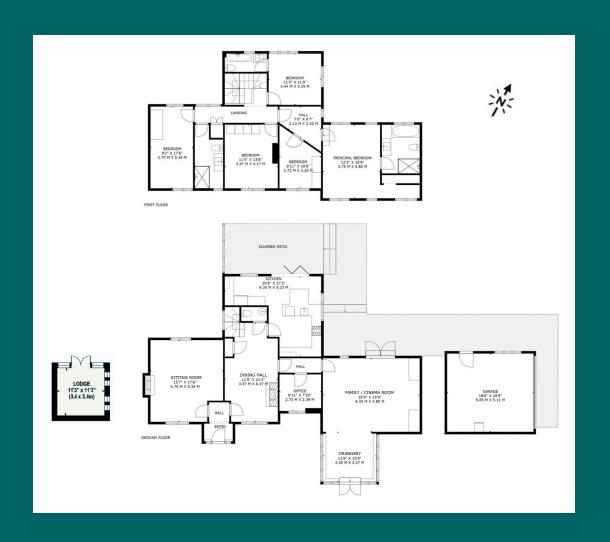

The ground floor of the house provides abundant living and entertaining space. A cosy formal reception room with dual aspect windows welcomes guests to the house. Continuing further into the house you pass through a versatile dining hallway and past the home office into a stunning cinema room which also doubles as the informal lounge area, perfect for those TV nights and sports events. The southern aspect of the house has been extended to provide a delightful conservatory opening back out onto the entrance courtyard garden, this space has been perfectly designed for dinner parties come rain or shine.

On the first floor the bedrooms are functionally laid out with four large double beds. A fifth versatile room can be incorporated into the master suite as an additional walk-in wardrobe or a perfect nursery. The master suite and principal guest bedrooms both have their own ensuite bathrooms and the family bathroom is located off the landing.

- ORCHARD
- PRIVATE GATED DRIVE

PRINCIPAL HOUSE 2725 SQ FT - 253 SQ M OUTBUILDINGS 472 SQ FT 44SQ M GROSS INTERNAL AREA 3197 SQ FT - 297 SQ M

020 7096 9476 WWW.LANDSTONES.CO.UK