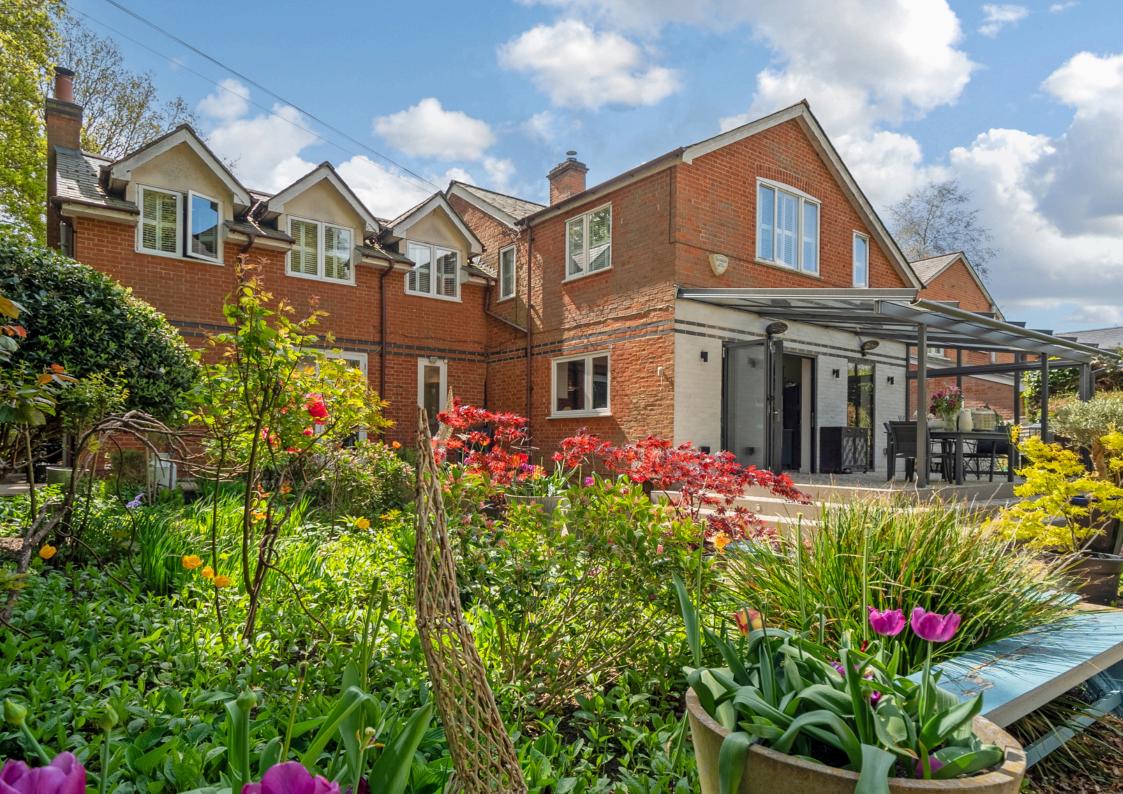

Built in the Victorian era this property has been extended and re-styled to create a beautiful light and spacious residence. With particular attention paid to creating flowing space from the sumptuous interior out into the established and rich gardens that surround the house. The property not only benefits from a delightful front garden but also includes a large open orchard across the driveway.

The ground floor of the house provides abundant living and entertaining space. A cosy formal reception room with dual aspect windows welcomes guests to the house. Continuing further into the house you pass through a versatile dining hallway and past the home office into a stunning cinema room which also doubles as the informal lounge area, perfect for those TV nights and sports events. The southern aspect of the house has been extended to provide a delightful conservatory opening back out onto the entrance courtyard garden, this space has been perfectly designed for dinner parties come rain or shine.