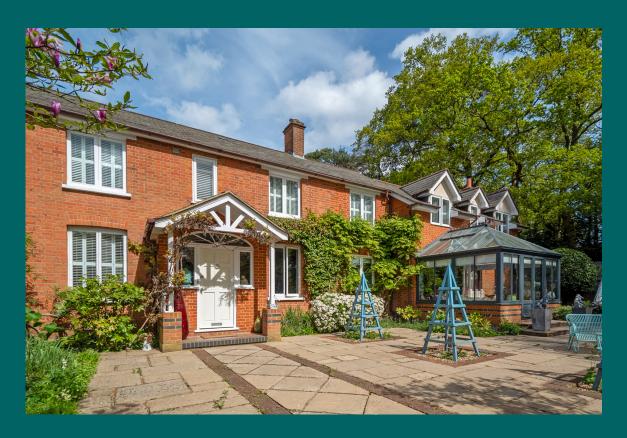

## THE HOLLIES, OLD WOKINGHAM ROAD, WOKINGHAM RG40

wokingham 3 miles | ascot 7 miles | crowthorne 1.5 miles | M4 Motorway (J10) 4 miles (All distances and times are approximate)

Landstones Country Houses are proud to offer for sale this stunning house set within 0.75 acres of meticulously manicured grounds all tucked away behind private electric gates.

Built in the Victorian era this property has been extended and re-styled to create a beautiful light and spacious residence. With particular attention paid to creating flowing space from the sumptuous interior out into the established and rich gardens that surround the house. The property not only benefits from a delightful front garden but also includes a large open orchard across the driveway.