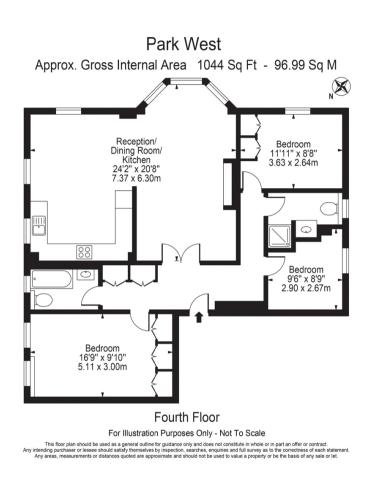

## Edgware Road W2

Landstones are delighted to present this rarely available, beautifully arranged three-bedroom lateral apartment, offering over 1,000 sq ft of bright and versatile living space.

Situated within a well-maintained, portered building with lift access, this spacious home features a superb openplan reception area—perfect for both entertaining guests and everyday family living. The thoughtful layout and generous proportions throughout make it ideal for modern lifestyles.

Perfectly located just off Edgware Road, Park West places you moments from the boutique shops and cafés of Connaught Village, with excellent transport connections close by. Edgware Road and Marble Arch stations are within easy walking distance, while Paddington Station offers swift access via the Elizabeth Line, Heathrow Express, and national rail services. Hyde Park, Oxford Street, and the West End are also just a short stroll away.