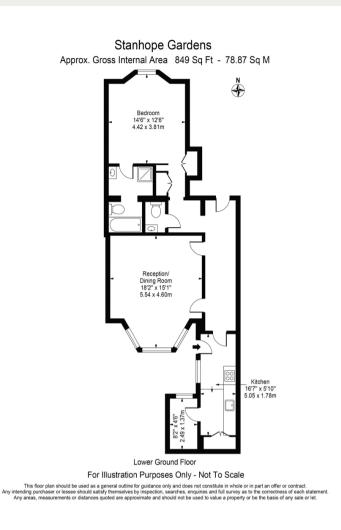

Deposit: £5,400 Garden details: Communal Garden

Access To Communal Gardens, All Bills Inclusive , Short Let

Asking price: £1,250 pw

020 7096 9476 contact@landstones.co.uk Whilst every effort is made to ensure the accuracy of these details, it should be noted that the measurements are approximate only. Floorplans are for representation purposes only and prepared according to the RICS Code of Measuring Practice by our floorplan provider. Therefore, the layout of doors, windows and rooms are approximate and should be regarded as such by any prospective tenant.