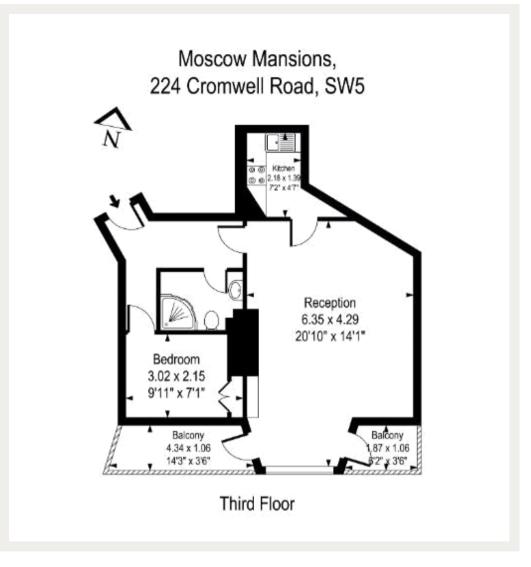

## Moscow Mansions, SW5

Beautifully presented and bright one double bedroom apartment to rent in this desirable mansion block.

The property is ideally located close to a wide range of shops and amenities situated on Earls Court Road. Both Gloucester Road and Earls Court underground station less than 0.3 miles away.

Council Tax Band: D Deposit: £2,375

One Double Bedroom, Lift Access, Outdoor Space, South Facing

Asking price: £475 pw

020 7096 9476 contact@landstones.co.uk

Whilst every effort is made to ensure the accuracy of these details, it should be noted that the measurements are approximate only. Floorplans are for representation purposes only and prepared according to the RICS Code of Measuring Practice by our floorplan provider. Therefore, the layout of doors, windows and rooms are approximate and should be regarded as such by any prospective tenant.