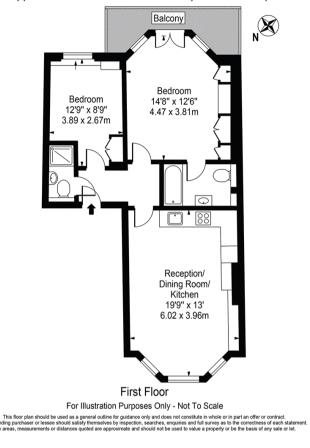

Garden details: Private Garden

Short Let, All Bills Inclusive , Private Terrace, Access To Communal Gardens

Asking price: £2,000 pw

Philbeach Gardens Approx. Gross Internal Area 647 Sg Ft - 60.11 Sg M

020 7096 9476 contact@landstones.co.uk Whilst every effort is made to ensure the accuracy of these details, it should be noted that the measurements are approximate only. Floorplans are for representation purposes only and prepared according to the RICS Code of Measuring Practice by our floorplan provider. Therefore, the layout of doors, windows and rooms are approximate and should be regarded as such by any prospective tenant.