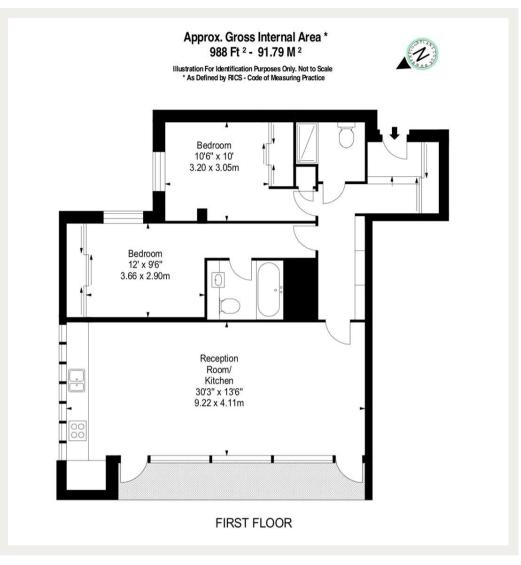

Council Tax Band: G Deposit: £8,100

Asking price: £1,350 pw

020 7096 9476 contact@landstones.co.uk Whilst every effort is made to ensure the accuracy of these details, it should be noted that the measurements are approximate only. Floorplans are for representation purposes only and prepared according to the RICS Code of Measuring Practice by our floorplan provider. Therefore, the layout of doors, windows and rooms are approximate and should be regarded as such by any prospective tenant.