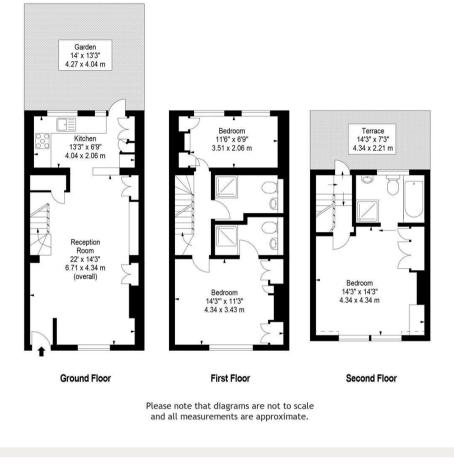

## Cheval Knightsbridge Three Bedroom City Cottage 1124 Sq Ft / 104 Sq M

020 7096 9476 contact@landstones.co.uk

Whilst every effort is made to ensure the accuracy of these details, it should be noted that the measurements are approximate only. Floorplans are for representation purposes only and prepared according to the RICS Code of Measuring Practice by our floorplan provider. Therefore, the layout of doors, windows and rooms are approximate and should be regarded as such by any prospective tenant.