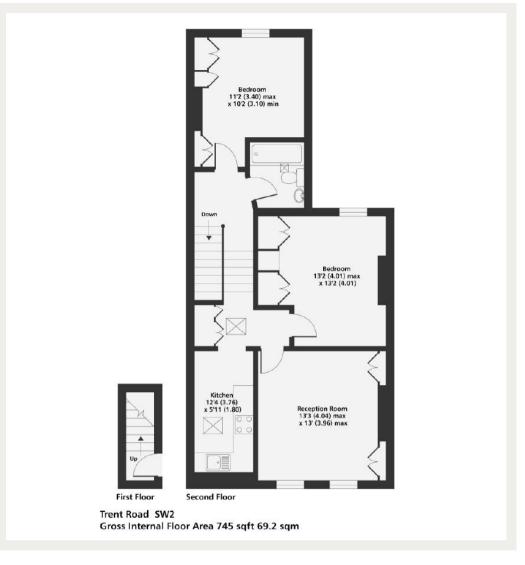

Council Tax Band: C Holding Deposit: £2,875

Asking price: £575 pw

020 7096 9476 contact@landstones.co.uk

Whilst every effort is made to ensure the accuracy of these details, it should be noted that the measurements are approximate only. Floorplans are for representation purposes only and prepared according to the RICS Code of Measuring Practice by our floorplan provider. Therefore, the layout of doors, windows and rooms are approximate and should be regarded as such by any prospective tenant.